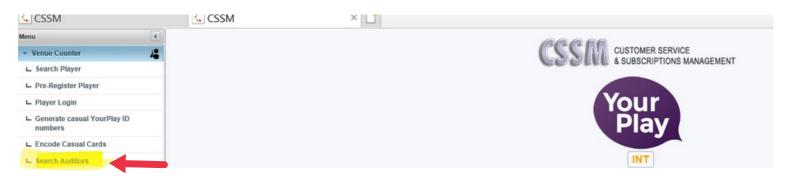

## 1.Log into the CSSM Venue Portal and click 'Venue Counter' then 'Search Auditors':

2. Click 'Register Auditors' and select Venue Manager:

|                                                                    | Search Ø |
|--------------------------------------------------------------------|----------|
| * Wildcard Search is supported by using the asterisk character (*) |          |
|                                                                    |          |