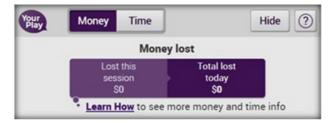

## **Process at the Gaming Machine**

Please insert the Venue Manager card into each gaming machine, enter the PIN and check that YourPlay is connected. A successful connection will display the purple boxes as displayed below.

This process will also identify if your card reader and player information screens are operational.

If you are not able to connect to YourPlay or the hardware at the gaming machine is not operational, please disable the machine from play, log the fault in your gaming faults register and request a technician attend your venue to rectify the issue.