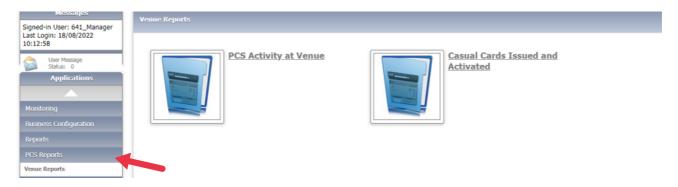

- 1. Using your log-in details, log on the Bos Portal
- 2. From the menu on the left-hand side click on PCS Reporting
- 3. Click on Venue Reports

#### **PCS Activity at Venue**

This report will show the total number of YourPlay sessions in your venue for a date range. A session is a card in and card out on a gaming machine or a swipe at the kiosk. If a patron inserts the same YourPlay card into two different gaming machines, it is recorded as two YourPlay sessions. One swipe at the kiosk and one insertion into a gaming machine is also two sessions. This report will include casual cards and registered player cards,

### **Casual Cards Issued and Activated Report**

This report shows how many casual cards have been encoded via the YourPlay Portal for a selected date range (casual cards issued) and also how many cards were activated (casual cards activated). Activated refers to an insertion into a gaming machine or a swipe at the kiosk.