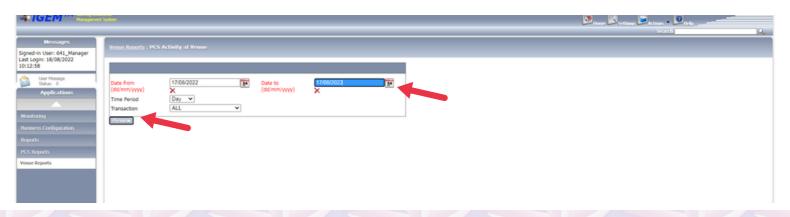

- 1. Click on the PCS Activity at Venue Icon
- 2. Enter the date range you wish to run the report for, it can be a single day or a date range
- 3. Leave the time period as day
- 4. Under the transaction tab, a drop-down will appear. It will default to All transactions which is recommended however you may wish to experiment with the other drop-downs if required.
- 5. Click on preview. The report will preview to your computer screen